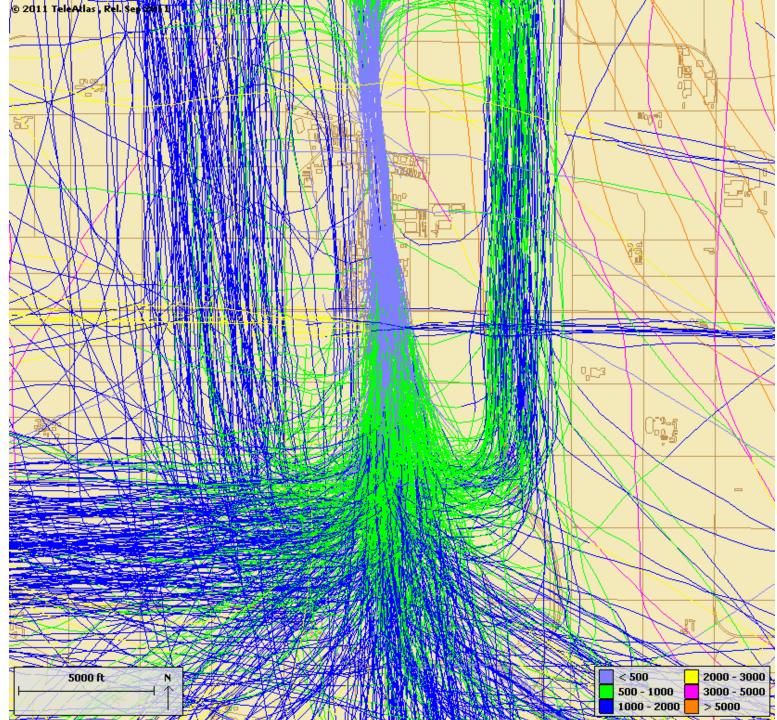

1000 - 2000

> 5000

@ 2011 TeleAtlas , Rel. Sep 2011 **All Props** mon-o March 1-7, 2012 582 Operations 5000 ft < 500 2000 - 3000 500 - 1000 3000 - 5000 1000 - 2000 > 5000

All Props July 1-7, 2012 614 Operations