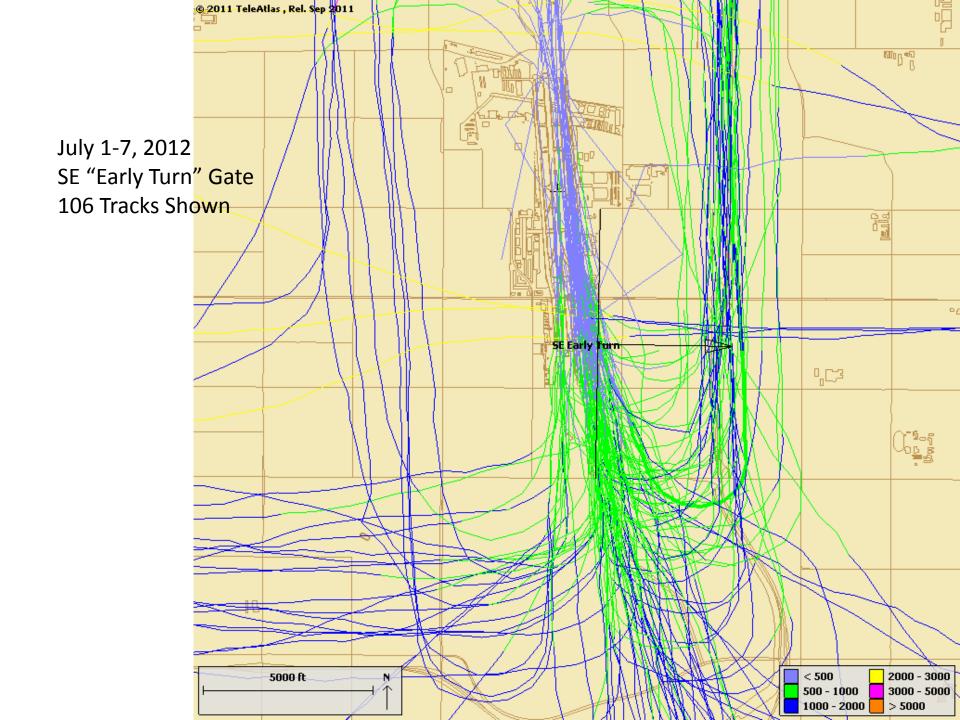

1000 - 2000

> 5000

@ 2011 TeleAtlas , Rel. Sep 2011 **All Props** mon-o March 1-7, 2012 582 Operations 5000 ft < 500 2000 - 3000 500 - 1000 3000 - 5000 1000 - 2000 > 5000

All Props July 1-7, 2012 614 Operations