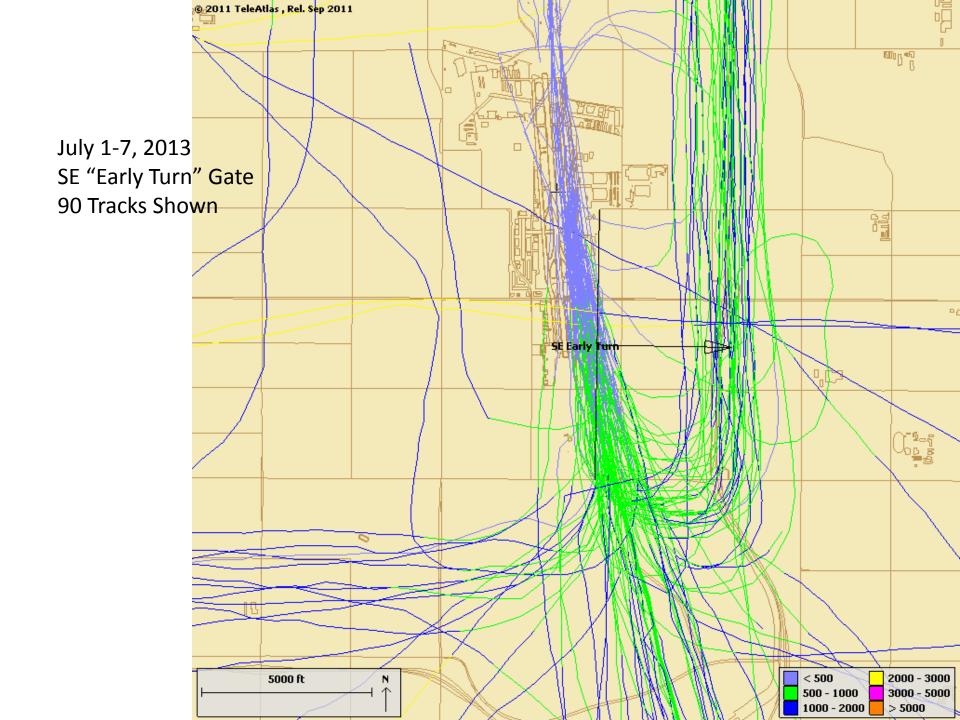

© 2011 TeleAtlas, Rel. Sep 2011 All Props March 1-7, 2013 538 Operations 5000 ft < 500 2000 - 3000 3000 - 5000 500 - 1000 1000 - 2000 > 5000

© 2011 TeleAtlas , Rel. Sep 2011 All Props July 1-7, 2013 500 Operations H 0<u>.7</u>2 5000 ft < 500 2000 - 3000 500 - 1000 1000 - 2000 3000 - 5000 > 5000