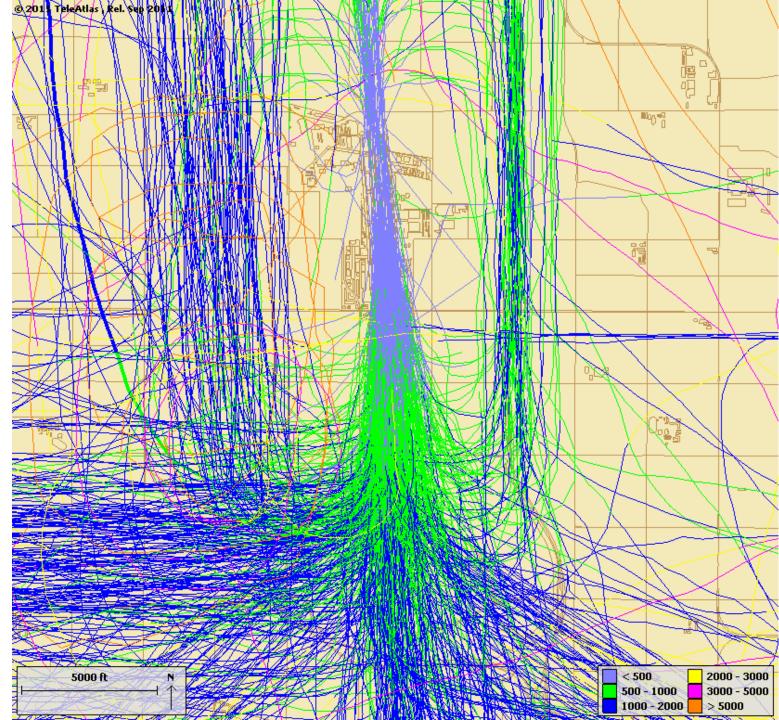

Base Map

@ 2011 TeleAtlas Rel Sep 2011 March 1-7, 2011 549 Operations 0,03 5000 ft < 500 2000 - 3000 500 - 1000 3000 - 5000 1000 - 2000 > 5000

**All Props** 

© 2011 TeleAtlas , Rel Sep 2011 All Props mon-a July 1-7, 2011 **624 Operations** 2000 - 3000 < 500 5000 ft 500 - 1000 3000 - 5000