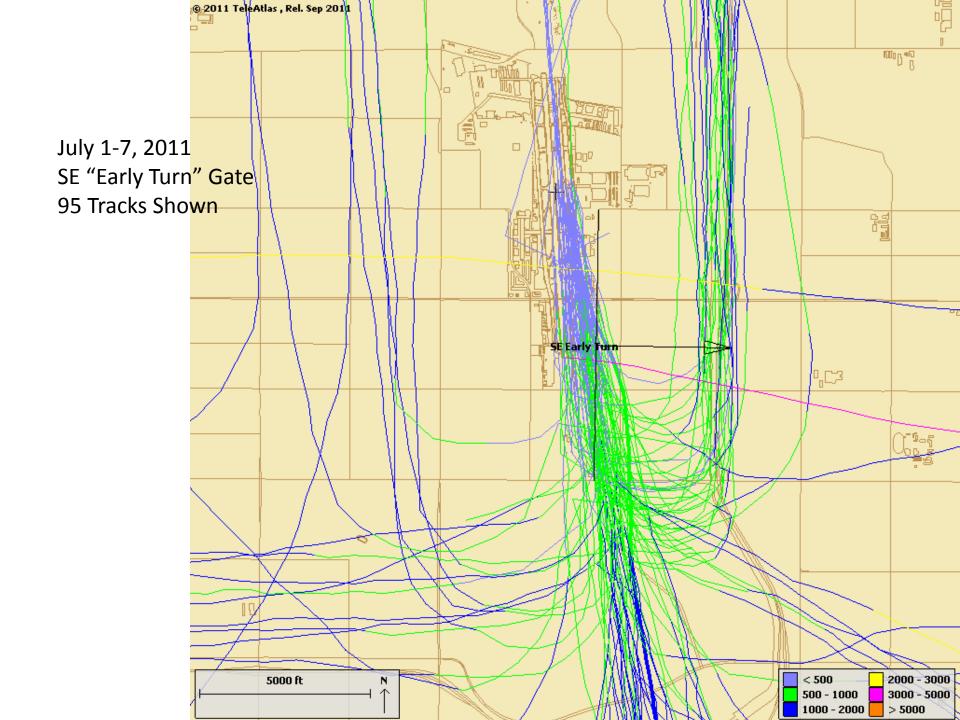

## VNY Citizens Advisory Council Discussion of Propeller Departures/Community Overflights

© 2011 TeleAtlas , Rel. Sep 2011 405 Freeway Sherman Way ·4 SE Early Turn Woodley Ave Vanowen Blvd Valjean Ave Victory Blvd S 10 Burbank Blvd Z I 5000 ft < 500 2000 - 3000 Ν 500 - 1000 3000 - 5000 1000 - 2000 > 5000