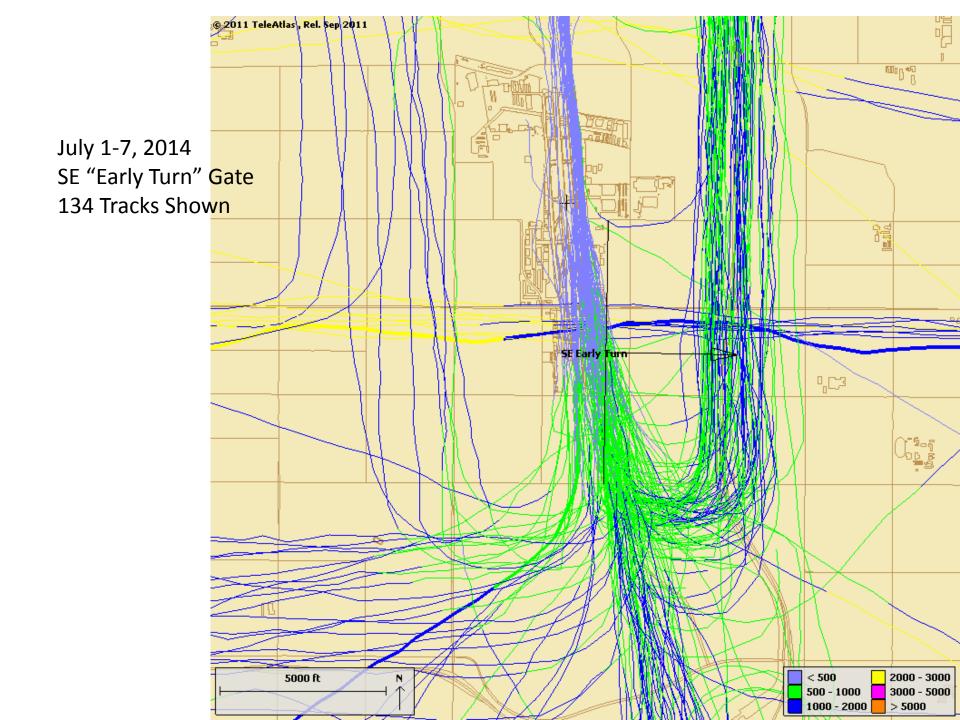

© 2011 TeleAtlas , Rel. Sep 2011 All Props March 1-7, 2014 418 Operations 5000 ft < 500 2000 - 3000 500 - 1000 1000 - 2000 3000 - 5000 > 5000

All Props July 1-7, 2014 677 Operations