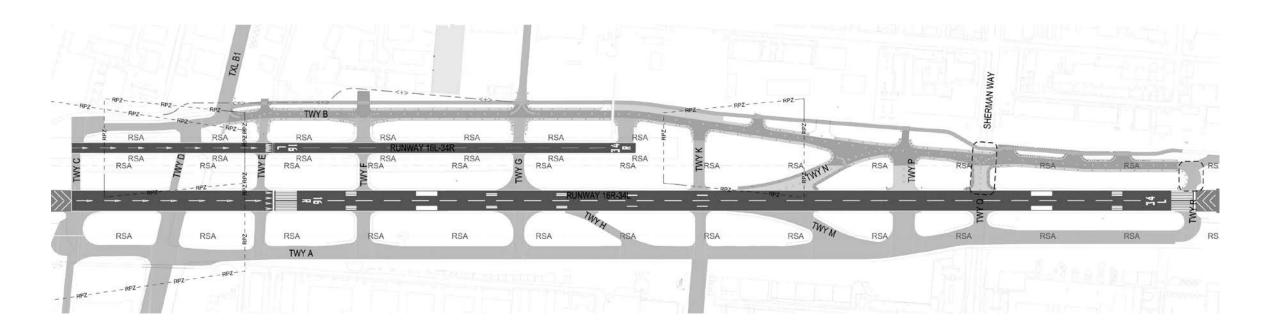

## PROJECT SCOPE

- Project Limits: Taxiway A and B from Taxiway C to Taxiway R
- FAA ADG III Taxiway Geometry
- Full Depth Taxiway Pavement Reconstruction, 20 Year Design Life
- Infield Grading and Drainage Improvements

- LED Centerline and Edge Lights
- Airfield Signage Upgrades
- Airfield Surface Marking

- FOR DISCUSSION PURPOSES ONLY, NOT FOR DISTRIBUTION -