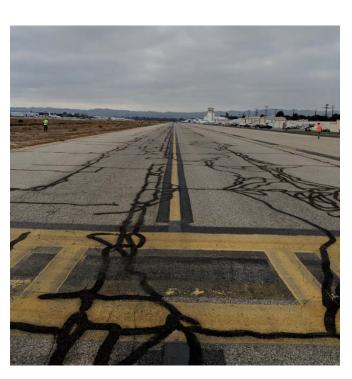

### TAXIWAY A & B REHABILITATION

VAN NUYS AIRPORT – LOS ANGELES WORLD AIRPORTS

Ali Aoude, P.E. Civil Engineer, HNTB

- FOR DISCUSSION PURPOSES ONLY, NOT FOR DISTRIBUTION -

## PROJECT SCOPE



- Project Limits: Taxiway A and B from Taxiway C to Taxiway R
- FAA ADG III Taxiway Geometry
- Full Depth Taxiway Pavement Reconstruction, 20 Year Design Life
- Infield Grading and Drainage Improvements

- LED Centerline and Edge Lights
- Airfield Signage Upgrades
- Airfield Surface Marking

- FOR DISCUSSION PURPOSES ONLY, NOT FOR DISTRIBUTION -

# PROJECT STATUS



#### **SCHEDULE**



<sup>-</sup> FOR DISCUSSION PURPOSES ONLY, NOT FOR DISTRIBUTION -

## **EXISTING CONDITIONS**









## **DURING CONSTRUCTION**









## COMPLETED











Q&A