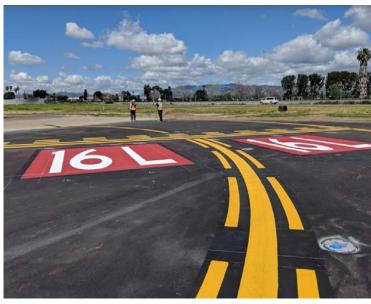

### TAXIWAY A & B REHABILITATION

VAN NUYS AIRPORT – LOS ANGELES WORLD AIRPORTS

Ali Aoude, P.E. Civil Engineer, HNTB

- FOR DISCUSSION PURPOSES ONLY, NOT FOR DISTRIBUTION -

## PROJECT SCOPE



- Project Limits: Taxiway A and B from Taxiway C to Taxiway R
- FAA ADG III Taxiway Geometry
- Full Depth Taxiway Pavement Reconstruction, 20 Year Design Life
- Infield Grading and Drainage Improvements

- LED Centerline and Edge Lights
- Airfield Signage Upgrades
- Airfield Surface Marking

- FOR DISCUSSION PURPOSES ONLY, NOT FOR DISTRIBUTION -

# PROJECT STATUS



#### **SCHEDULE**



<sup>-</sup> FOR DISCUSSION PURPOSES ONLY, NOT FOR DISTRIBUTION -

## **EXISTING CONDITIONS**









## **DURING CONSTRUCTION**









## COMPLETED











Q&A