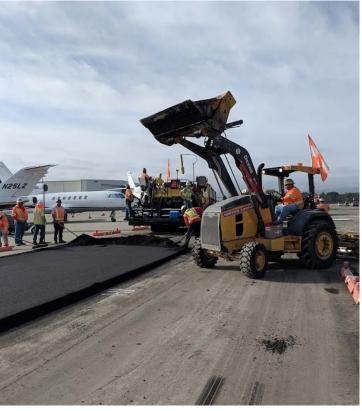

### TAXIWAY A & B REHABILITATION

VAN NUYS AIRPORT – LOS ANGELES WORLD AIRPORTS

Ali Aoude, P.E. Civil Engineer, HNTB

- FOR DISCUSSION PURPOSES ONLY, NOT FOR DISTRIBUTION -

## PROJECT SCOPE



- Project Limits: Taxiway A and B from Taxiway C to Taxiway R
- FAA ADG III Taxiway Geometry
- Full Depth Taxiway Pavement Reconstruction, 20 Year Design Life
- Infield Grading and Drainage Improvements

- LED Centerline and Edge Lights
- Airfield Signage Upgrades
- Airfield Surface Marking

- FOR DISCUSSION PURPOSES ONLY, NOT FOR DISTRIBUTION -

# PROJECT STATUS



#### **SCHEDULE**



<sup>-</sup> FOR DISCUSSION PURPOSES ONLY, NOT FOR DISTRIBUTION -

## **EXISTING CONDITIONS**









## **DURING CONSTRUCTION**









## COMPLETED











Q&A