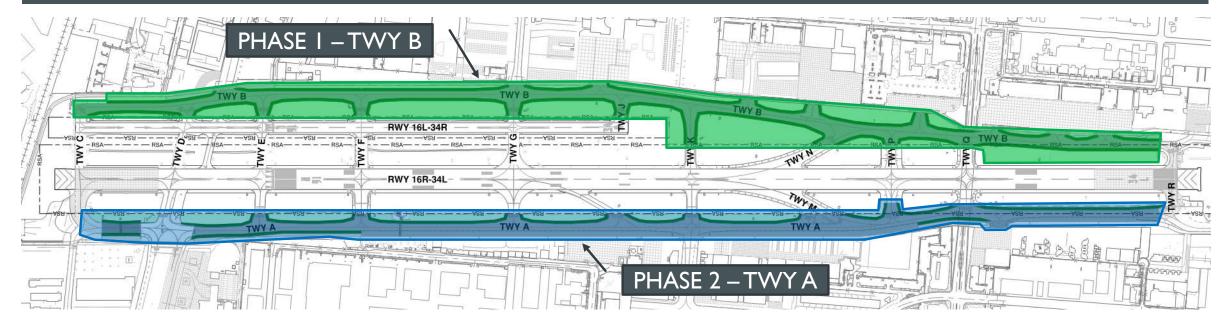

### TAXIWAY A & B REHABILITATION

VAN NUYS AIRPORT – LOS ANGELES WORLD AIRPORTS

Ali Aoude, P.E. Civil Engineer, HNTB

- FOR DISCUSSION PURPOSES ONLY, NOT FOR DISTRIBUTION -

## PROJECT SCOPE



- Project Limits: Taxiway A and B from Taxiway C to Taxiway R
- FAA ADG III Taxiway Geometry
- Full Depth Taxiway Pavement Reconstruction, 20 Year Design Life
- Infield Grading and Drainage Improvements

- LED Centerline and Edge Lights
- Airfield Signage Upgrades
- Airfield Surface Marking

- FOR DISCUSSION PURPOSES ONLY, NOT FOR DISTRIBUTION -

# PROJECT STATUS



#### **SCHEDULE**



<sup>-</sup> FOR DISCUSSION PURPOSES ONLY, NOT FOR DISTRIBUTION -

## **EXISTING CONDITIONS**









## **DURING CONSTRUCTION**









## COMPLETED











Q&A