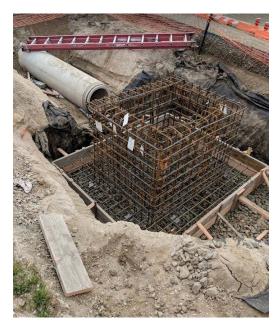

### TAXIWAY A & B REHABILITATION

VAN NUYS AIRPORT – LOS ANGELES WORLD AIRPORTS

Ali Aoude, P.E. Civil Engineer, HNTB

- FOR DISCUSSION PURPOSES ONLY, NOT FOR DISTRIBUTION -

## PROJECT SCOPE



- Project Limits: Taxiway A and B from Taxiway C to Taxiway R
- FAA ADG III Taxiway Geometry
- Full Depth Taxiway Pavement Reconstruction, 20 Year Design Life
- Infield Grading and Drainage Improvements

- LED Centerline and Edge Lights
- Airfield Signage Upgrades
- Airfield Surface Marking

- FOR DISCUSSION PURPOSES ONLY, NOT FOR DISTRIBUTION -

# PROJECT STATUS



#### **SCHEDULE**



<sup>-</sup> FOR DISCUSSION PURPOSES ONLY, NOT FOR DISTRIBUTION -

## **EXISTING CONDITIONS**









## **DURING CONSTRUCTION**









## COMPLETED











Q&A