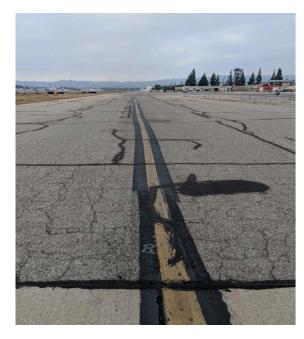

### TAXIWAY A & B REHABILITATION

VAN NUYS AIRPORT – LOS ANGELES WORLD AIRPORTS

Ali Aoude, P.E. Civil Engineer, HNTB

- FOR DISCUSSION PURPOSES ONLY, NOT FOR DISTRIBUTION -

## PROJECT SCOPE



- Project Limits: Taxiway A and B from Taxiway C to Taxiway R
- FAA ADG III Taxiway Geometry
- Full Depth Taxiway Pavement Reconstruction, 20 Year Design Life
- Infield Grading and Drainage Improvements

- LED Centerline and Edge Lights
- Airfield Signage Upgrades
- Airfield Surface Marking

- FOR DISCUSSION PURPOSES ONLY, NOT FOR DISTRIBUTION -

# PROJECT STATUS



#### **SCHEDULE**



<sup>-</sup> FOR DISCUSSION PURPOSES ONLY, NOT FOR DISTRIBUTION -

## **EXISTING CONDITIONS**









## **DURING CONSTRUCTION**









## COMPLETED











Q&A