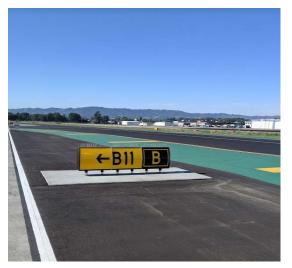

### TAXIWAY A & B REHABILITATION

VAN NUYS AIRPORT – LOS ANGELES WORLD AIRPORTS

Ali Aoude, P.E. Civil Engineer, HNTB

- FOR DISCUSSION PURPOSES ONLY, NOT FOR DISTRIBUTION -

## PROJECT SCOPE



- Project Limits: Taxiway A and B from Taxiway C to Taxiway R
- FAA ADG III Taxiway Geometry
- Full Depth Taxiway Pavement Reconstruction, 20 Year Design Life
- Infield Grading and Drainage Improvements

- LED Centerline and Edge Lights
- Airfield Signage Upgrades
- Airfield Surface Marking

- FOR DISCUSSION PURPOSES ONLY, NOT FOR DISTRIBUTION -

# PROJECT STATUS



#### **SCHEDULE**



<sup>-</sup> FOR DISCUSSION PURPOSES ONLY, NOT FOR DISTRIBUTION -

## **EXISTING CONDITIONS**









## **DURING CONSTRUCTION**









## COMPLETED











Q&A