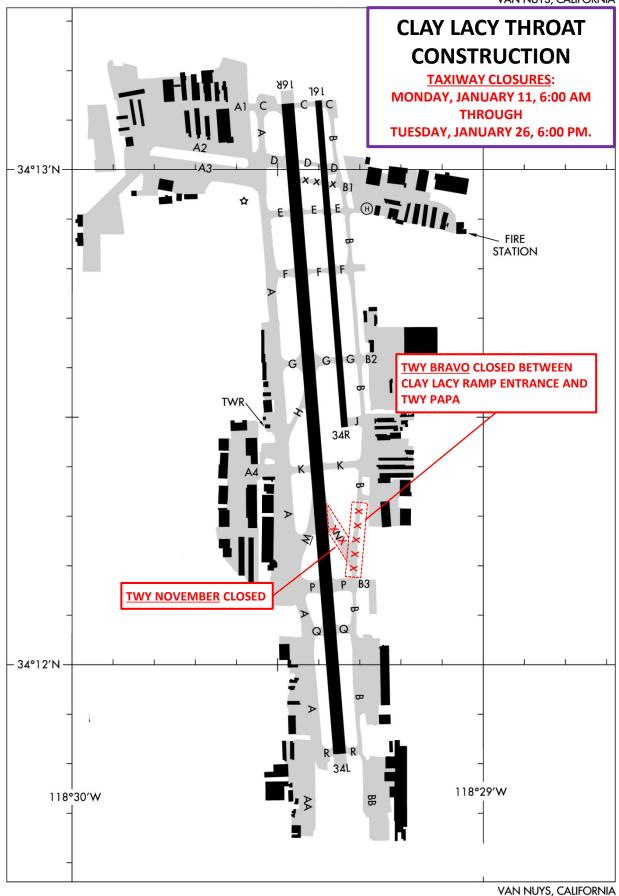

**Taxiway Bravo will remain CLOSED** between the existing Clay Lacy taxilane throat and taxiway Papa until Tuesday, January 26, 2016 at 6:00 PM.

Taxiway November will remain CLOSED until Tuesday, January 26, 2016 at 6:00 PM.

See attached diagram for reference.