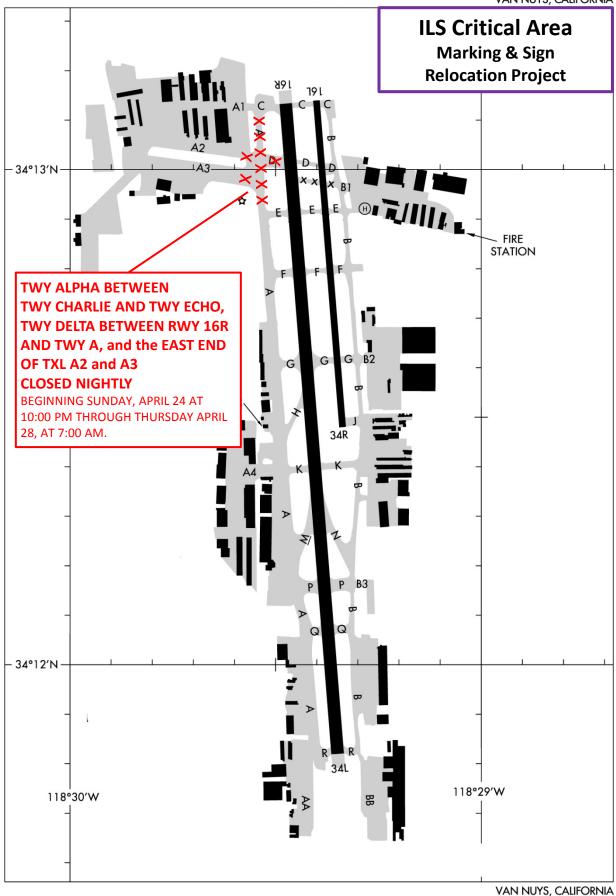

## Notice #2016-36

Date: Sunday, April 24, 2016 through Thursday, April 28, 2016

Time: 10:00 PM – 7:00 AM (PDT)

Subject: Taxiway Closures

TWY A between TWY C and TWY E, TWY D between RWY 16R/34L and TWY A, and 300 feet of TAXILANE A2, A3 East of TWY A will be CLOSED NIGHTLY beginning on SUNDAY, APRIL 24 until THURSDAY, APRIL 28 for relocation of the ILS Critical Area boundary markings and associated signage. This project will take advantage of the nightly runway closures currently in progress; impact to overall airport operations is expected to be minimal.

Please contact Airport Operations at 818-442-6506 for an escort if you need access through the work area for the repositioning of aircraft under tow.

See attached diagram for graphic depiction of closed areas.