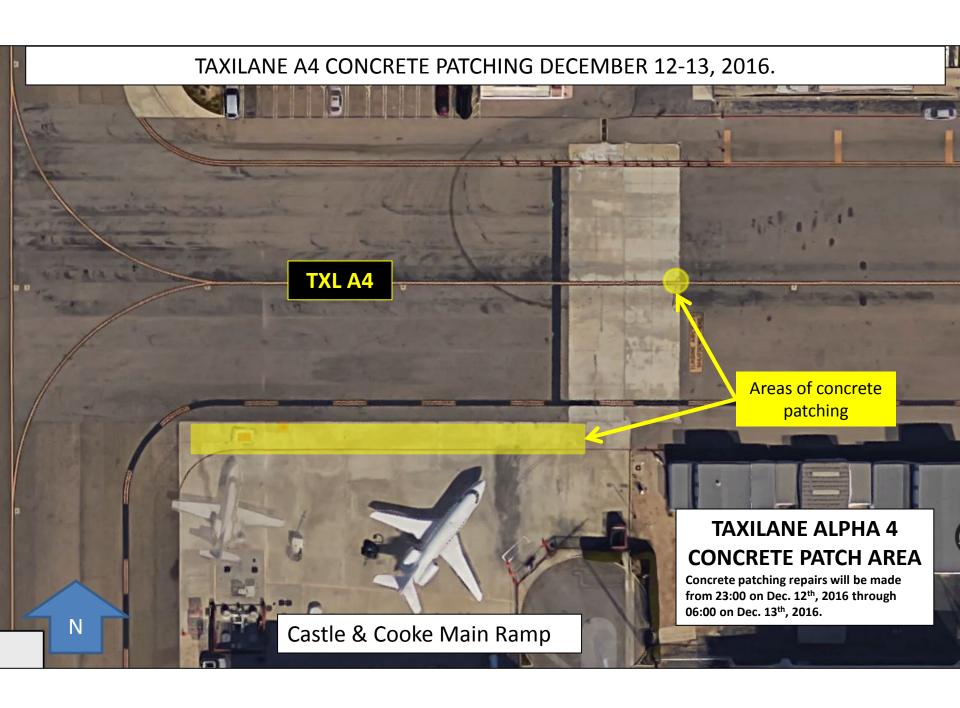

## Notice #2016-69

Date: Monday, December 12, 2016

Time: 11:00 PM

Subject: Taxilane A4 Concrete patching.

On Monday, December 12, 2016 at 11:00 PM through Tuesday, December 13, 2016 at 06:00 AM, LAWA Paving will be epoxy patching areas on the south edge of Taxilane A4 adjacent to the north edge of the Castle & Cooke main ramp.

• The areas to be patched are contained within the concrete apron approximately 300 feet west of Taxiway "A" to approximately 450 feet west of Taxiway A and on the south side of Taxilane A4 from the Castle & Cooke leasehold extending north 10 feet. (Please see attached diagram.)