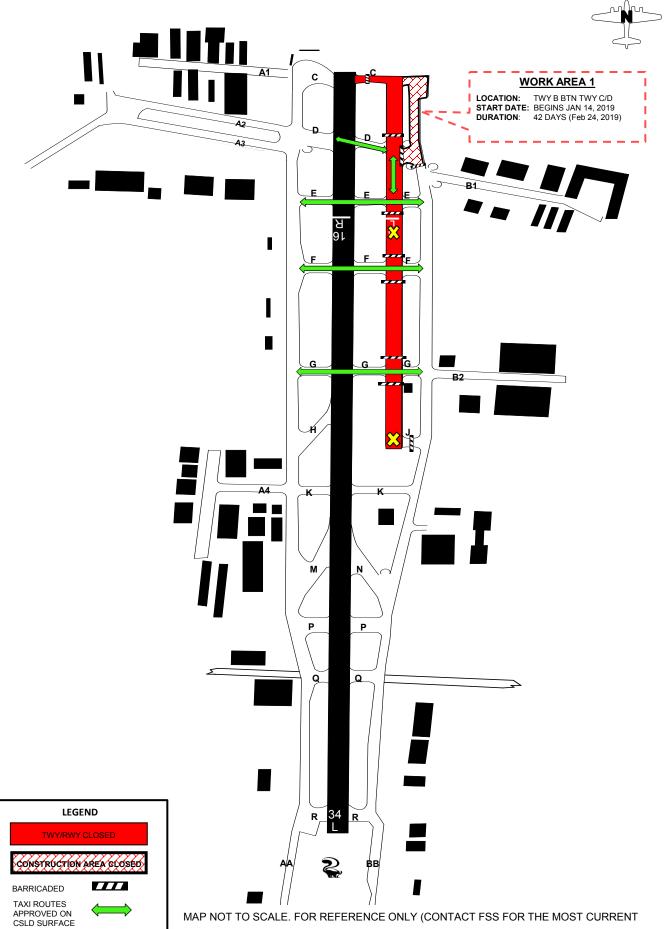

The following areas are affected:

- Runway 16L/34R CLOSED.
- Taxiway B CLOSED between the approach end of Runway 16L and Taxilane B1.
- Taxiway C CLOSED between the approach end of Runway 16R and the approach end of Runway 16L.
- Taxiway D CLOSED between Runway 16L/34R and Taxiway B.

Please see attached diagram.

NOTE:

For official NOTAM information, go to <u>https://pilotweb.nas.faa.gov/PilotWeb/</u> or contact a Flight Service Specialist at 1-800-WX-Brief (1-800-992-7433).

| ADVISORY ISSUED BY | R. Nash   |
|--------------------|-----------|
| DATE ISSUED        | 1/11/2019 |
| TIME ISSUED        | 10:30 AM  |

## VNY Airport TWY B Work Area 1 Construction RWY / TWY Closure Map

NOTAMS)