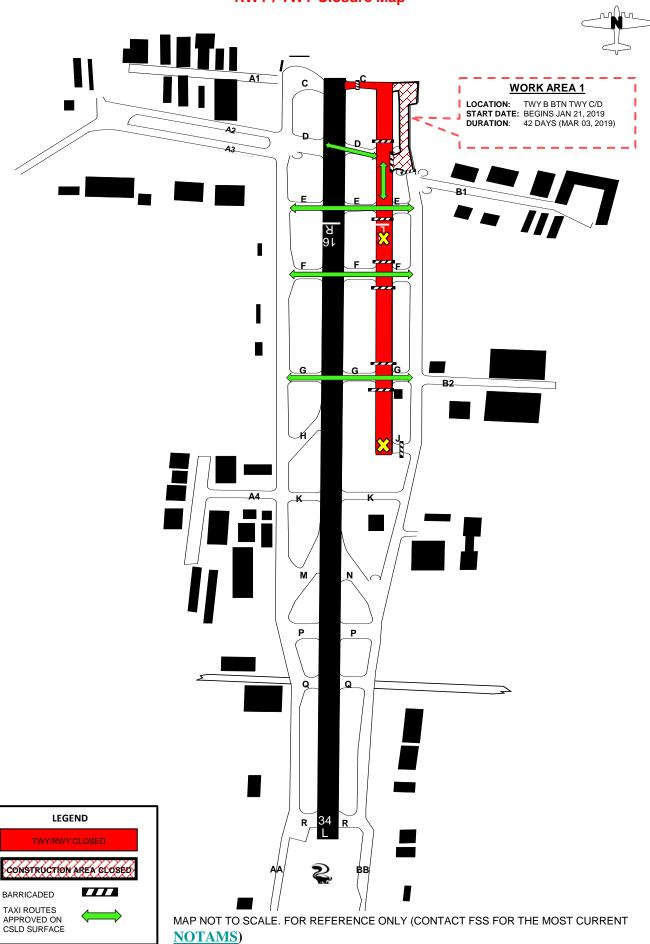

The following areas are affected:

- Runway 16L/34R CLOSED.
- Taxiway B CLOSED between the approach end of Runway 16L and Taxilane B1.
- Taxiway C CLOSED between the approach end of Runway 16R and the approach end of Runway 16L.
- Taxiway D CLOSED between Runway 16L/34R and Taxiway B.

Please see attached diagram.

## **VNY** Airport

TWY B Work Area 1 Construction
RWY / TWY Closure Map