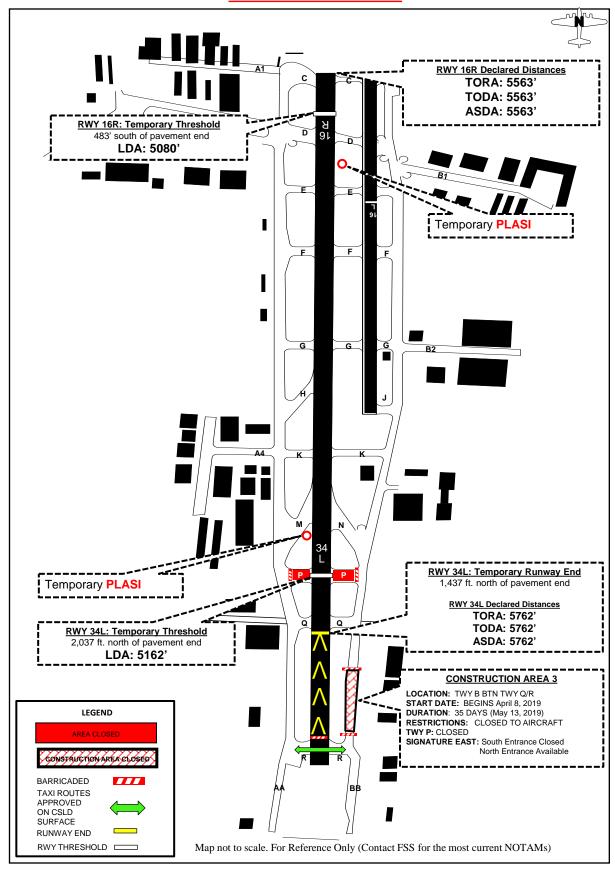

The following areas are affected:

- RWY 16R/34L SHORTENED and Taxiway P closed.
- Taxiway B closed between Taxiway R to 850ft north of Taxiway R.

The TWY B Rehab Project – Work Area 3A consists of 14 consecutive night closures of the intersection of Taxiway B at Taxiway R from 9:00pm through 5:00am local time. This work will run concurrently with work area 3 and finish on May 13, 2019 at 5:00am local time

- The following areas are affected:
  - RWY 16R/34L SHORTENED and Taxiway P closed.
  - Intersection of Taxiway B at Taxiway R closed nightly (open daily between 5:00am and 9:00pm).

#### Please see attached diagram.

## **VNY** Airport

TWY B Work Area 3 Construction

TWY / RWY CLOSURE MAP