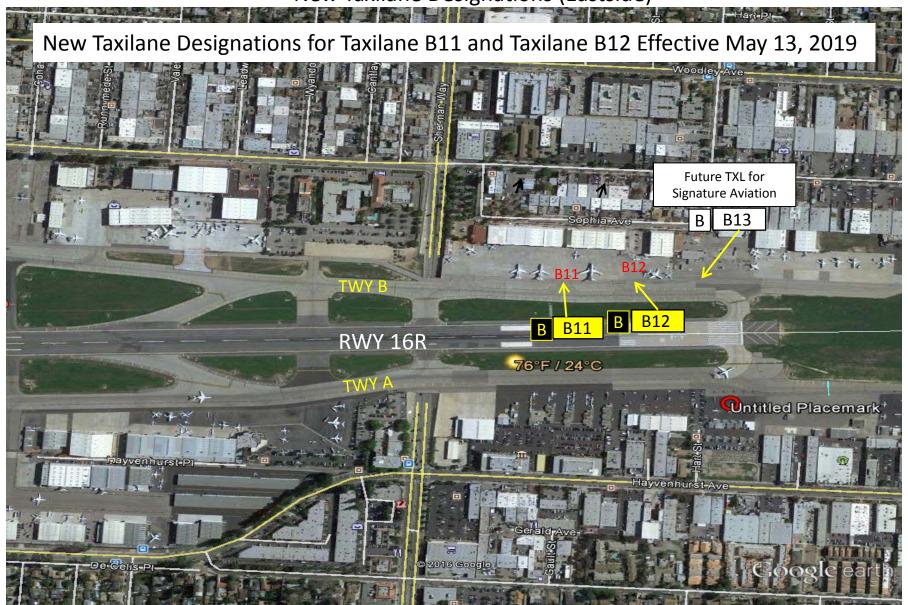

## Notice #2019-024

Date: Monday, May 13, 2019

Time: 06:00 AM

Subject: New Taxilane Designations for Taxilane B11 and Taxilane B12 effective May 13, 2019.

New taxilane designations have been established during the Taxiway B Rehabilitation Project.

Effective Monday, May 13, 2019, Taxilane B11 and Taxilane B12 will be used to identify the two south Signature East entrances.

(Please see the attached diagram).

## Van Nuys Airport

New Taxilane Designations (Eastside)