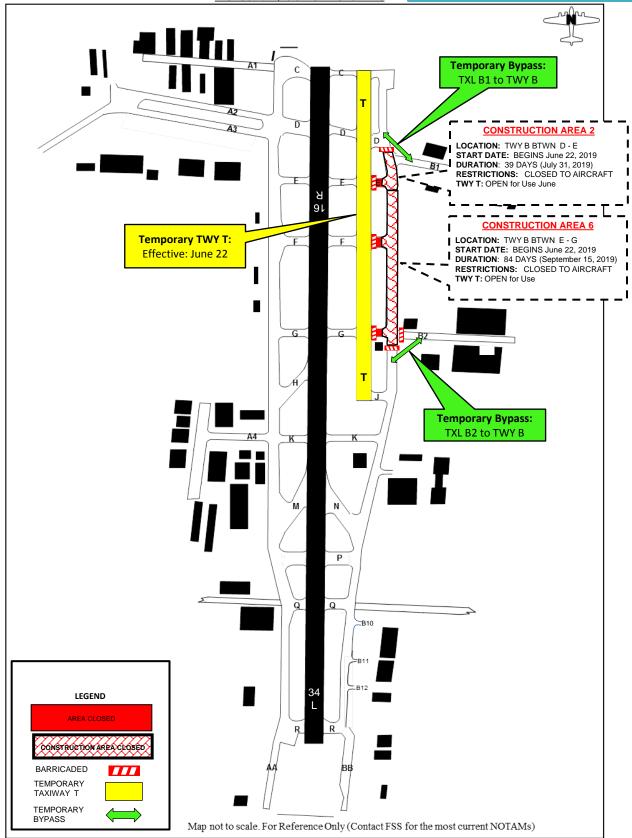

### Notice #2019-032

Date: Saturday, June 22, 2019

Time: 01:00 PM

Subject: Runway 16L/34R Closed for 172 days – Taxiway T Opens

Runway 16L/34R will be CLOSED for 172 days beginning June 17, 2019 through December 5, 2019 in support of the Taxiway B Rehabilitation Project.

Runway 16L/34R will transform into temporary Taxiway "T" allowing ground traffic to bypass the construction activity on Taxiway B.

Please see the attached diagram.

## VNY AIRPORT TWY / RWY CLOSURE MAP

TWY B Work Area 2 and 6 Construction BEGINS June 22, 2019 - DURATION 84 DAYS

## Work Area 2 and 6

Area 2: June 22 – July 31 Area 6: June 22 – Sept. 15