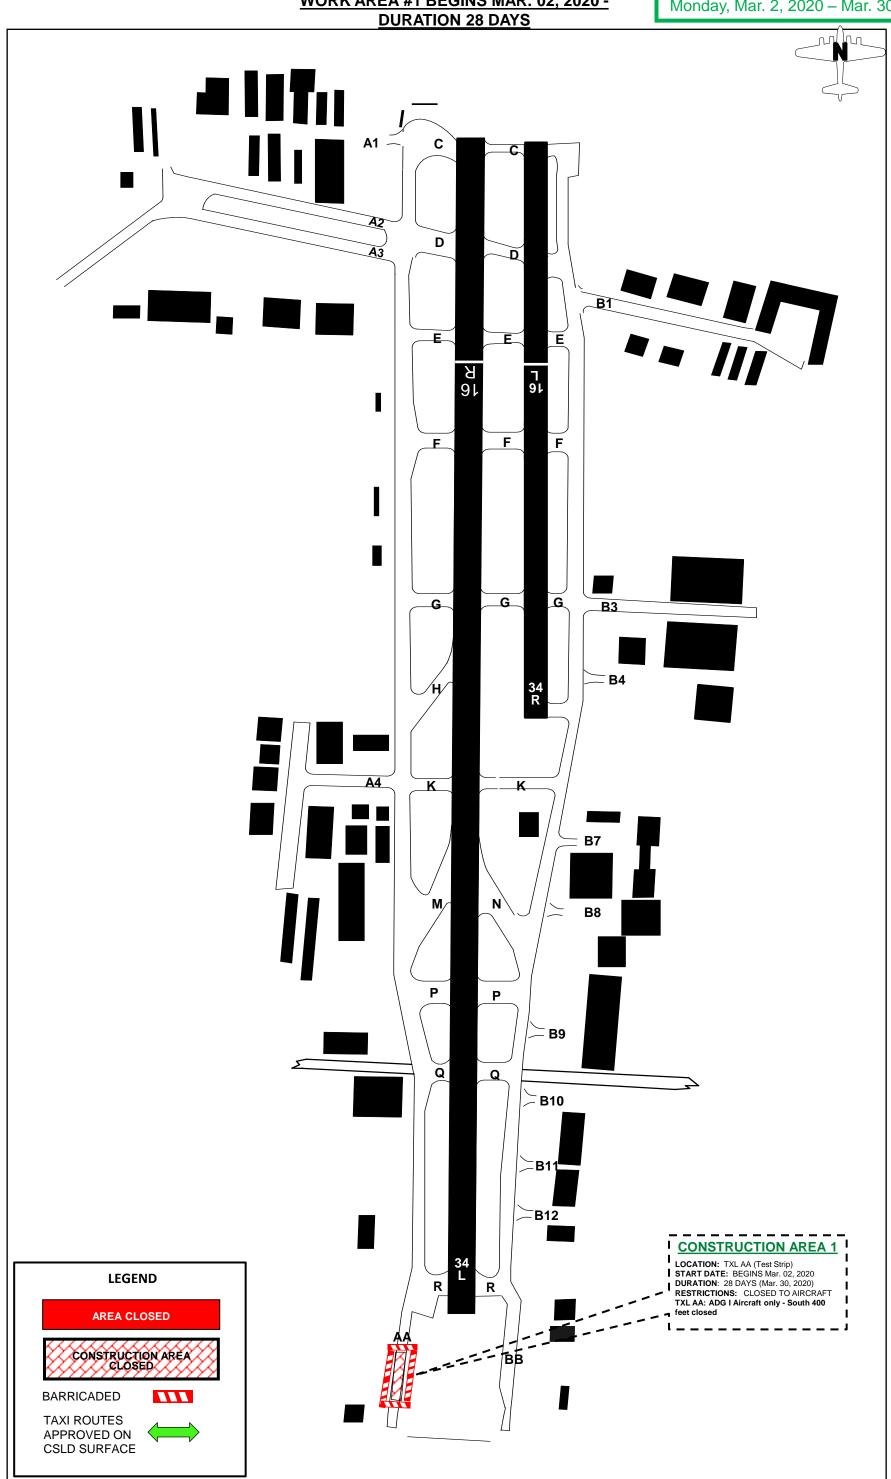

### Notice #2020-006

Date: Monday, March 02, 2020

Time: 06:00 AM local time.

Subject: TAXILANE AA CLOSURE TO SUPPORT TWY A REHABILITATION

The south 400 feet of Taxilane AA will close for 28 days for construction activity in support of the Taxiway A Rehabilitation Project.

Taxilane AA will close Monday morning, March  $02^{nd}$  at 06:00am local time for 28 days. Taxilane AA is scheduled to re-open March  $30^{th}$  at 06:00 local time.

Please see attached diagram.

## **VNY AIRPORT TWY / RWY CLOSURE MAP**

**Taxiway A Rehabilitation Project WORK AREA #1 BEGINS MAR. 02, 2020 -**

# TWY A Rehab Work Area 1

Monday, Mar. 2, 2020 – Mar. 30, 2020