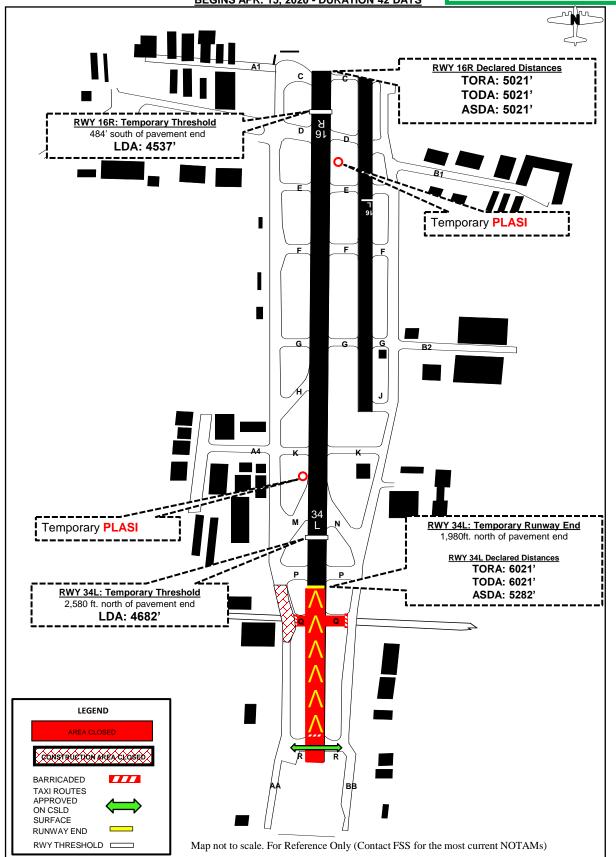

Runway "16R/34L Shortened" Configuration #1 goes into effect beginning Wednesday morning, April 15<sup>th</sup>, at 06:00 through May 28<sup>th</sup>.

Please see the attached "Runway 16R/34L Shortened Configuration #1

## **VNY AIRPORT**

### TWY / RWY CLOSURE MAP

Taxiway A Rehabilitation Project

RUNWAY 16R/34L SHORTENED - Configuration #1
BEGINS APR. 15, 2020 - DURATION 42 DAYS

TWY A Rehab

Shortened Runway Configuration #1 Wednesday, Apr. 15, 2020 through May 28, 2020