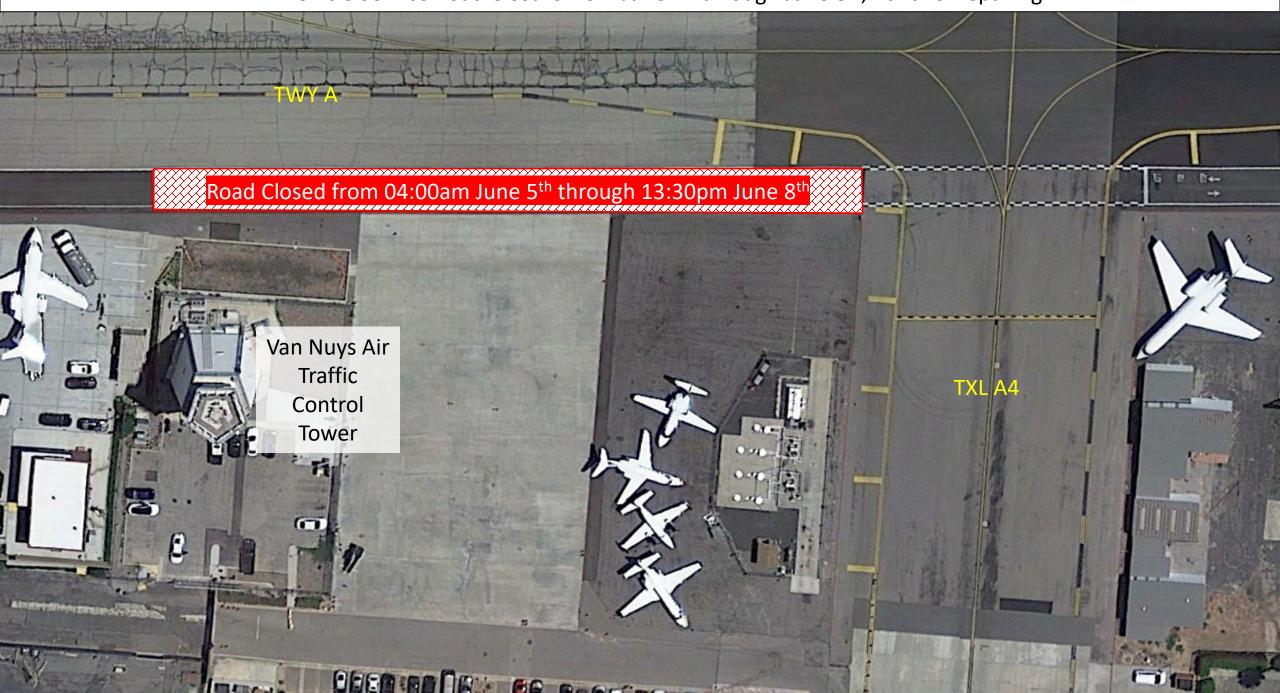

The Vehicle Service Road (VSR) along Taxiway A between Taxilane A4 and abeam the Control Tower will be closed for re-paving with the following schedule:

 June 5 through June 8, 2020: VSR <u>closed to through traffic from 4:00am on June 5<sup>th</sup> to</u> <u>1:30pm on June 8th</u> for construction activity.

This amendment to the closure times and dates of Notice #2020-025 is due to unfavorable weather conditions affecting cure times.

Please see the attached Updated Vehicle Service Road closure diagram.

## VNY Vehicle Service Road Closure from June 4<sup>th</sup> through June 8<sup>th</sup>, 2020 for repaving