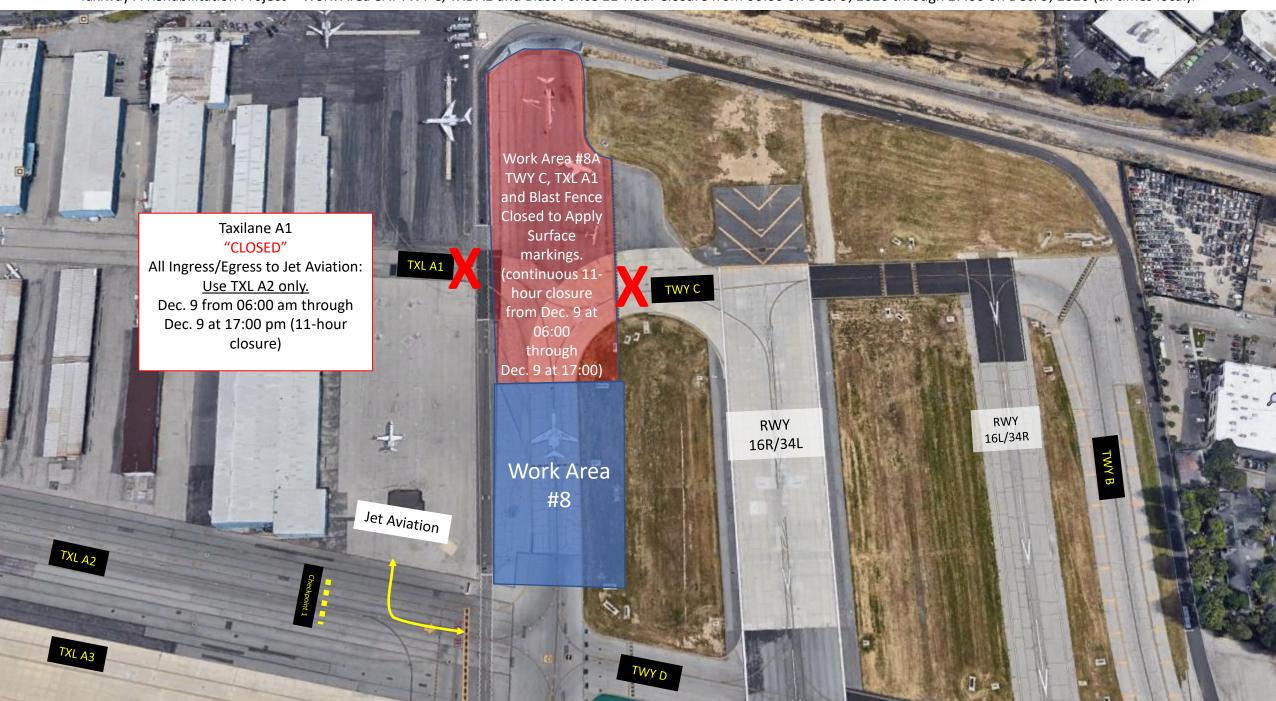

Please see attached diagram for additional information regarding this closure.

Taxiway "C" will close between Taxilane "A1" and Runway 16R/34L for 11 hours beginning Wednesday, December 9, 2020 at 06:00 am through Wednesday, December 9, 2020 at 17:00 pm in support of the Taxiway A Rehabilitation Project.

This closure includes the following:

- · Taxiway A at Taxiway C Closed.
- Taxilane A1 Closed.
- Blast Fence Closed.

Taxiway A Rehabilitation Project – Work Area 8A: TWY C, TXL A1 and Blast Fence 11-Hour Closure from 06:00 on Dec. 9, 2020 through 17:00 on Dec. 9, 2020 (all times local).