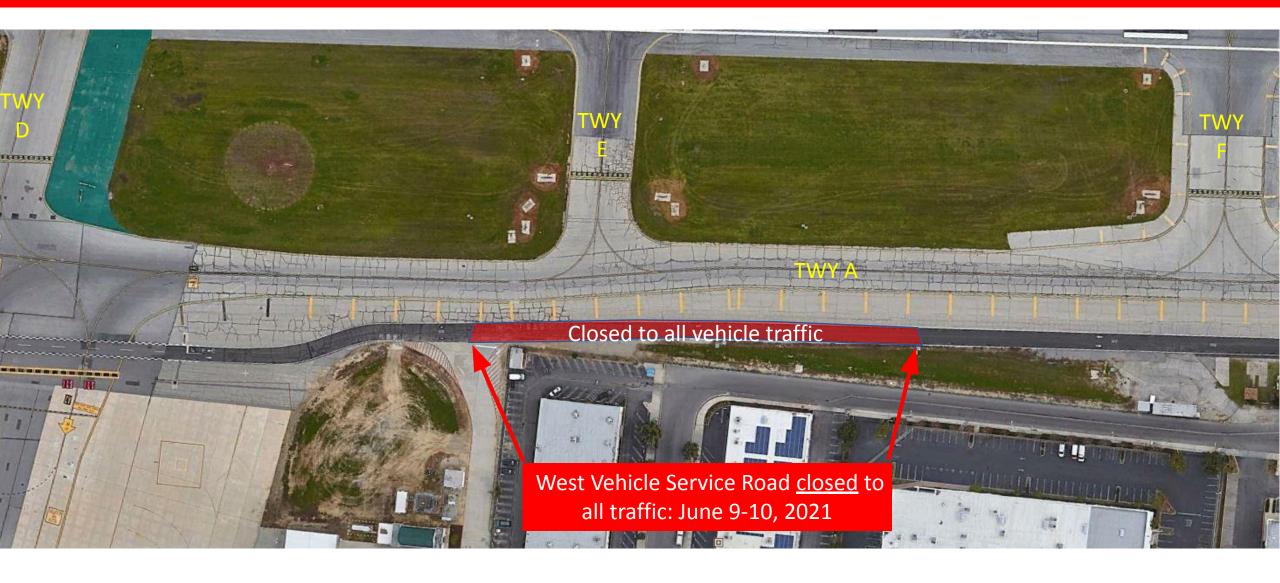

• The west vehicle service road will be <u>closed to all traffic (no passage) for 36 consecutive hours</u>. This closure is for re-paving this section of the service road.

<u>Please see attached diagram</u>

The West Vehicle Service Road will be <u>closed</u> to all traffic: June 9-10, 2021