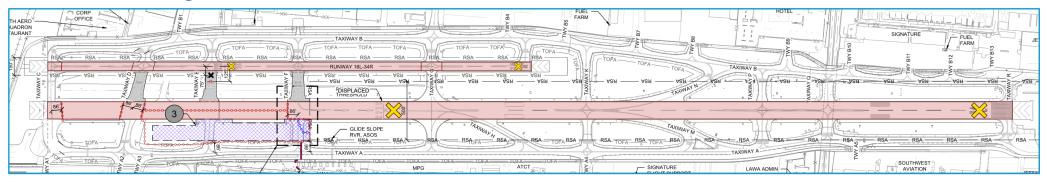

# Phase 3 – Taxiway E (west) and F (west) Reconstruction 33 Calendar Days, May 20 to June 21

| Runway 16R-34L Declared Distances |          |          |          |          |  |  |  |  |  |
|-----------------------------------|----------|----------|----------|----------|--|--|--|--|--|
|                                   | RW       | 'Y 16R   | RWY 34L  |          |  |  |  |  |  |
|                                   | Existing | Proposed | Existing | Proposed |  |  |  |  |  |
| TODA                              |          |          | 9.001/   | 5,000′   |  |  |  |  |  |
| TORA                              | 8,001′   | 5,824′   | 8,001′   |          |  |  |  |  |  |
| ASDA                              |          |          | 7 261/   | 4,824′   |  |  |  |  |  |
| LDA                               | 6,570′   | 5,224′   | 7,261′   |          |  |  |  |  |  |

#### **Airfield Operations**

- 1. Runway 16R-34L Threshold Displaced, Partially Closed
  - a. 16R ILS Not Available
  - b. 16R PAPI Not Available, Temporary PLASI Available