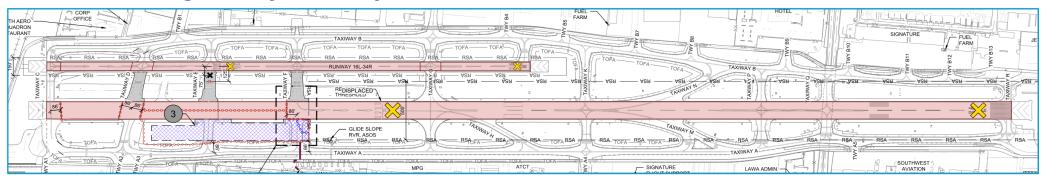

# Phase 3 – Taxiway E (west) and F (west) Reconstruction 33 Calendar Days, May 20 to June 21

| Runway 16R-34L Declared Distances |          |          |          |          |  |  |  |  |  |
|-----------------------------------|----------|----------|----------|----------|--|--|--|--|--|
|                                   | RW       | 'Y 16R   | RWY 34L  |          |  |  |  |  |  |
|                                   | Existing | Proposed | Existing | Proposed |  |  |  |  |  |
| TODA                              |          |          | 9.001/   | 5,000′   |  |  |  |  |  |
| TORA                              | 8,001′   | 5,824′   | 8,001′   |          |  |  |  |  |  |
| ASDA                              |          |          | 7 261/   | 4,824′   |  |  |  |  |  |
| LDA                               | 6,570′   | 5,224′   | 7,261′   |          |  |  |  |  |  |

#### **Airfield Operations**

- 1. Runway 16R-34L Threshold Displaced, Partially Closed
  - a. 16R ILS Not Available
  - b. 16R PAPI Not Available, Temporary PLASI Available