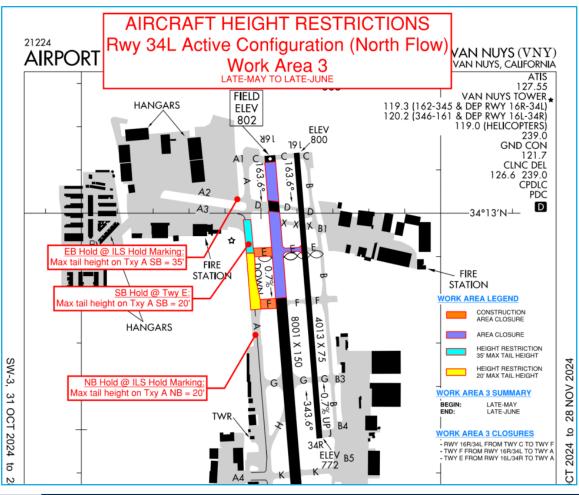

### North Flow, 34L Active Aircraft Height Restrictions

### Hold Positions for Aircraft Height Restrictions:

- <u>35' Max Tail Height:</u>
  - ILS hold marking for SB aircraft on TWY A2 at TWY A
- 20' Maximum Tail Height:
  - TWY E intersection for SB aircraft on TWY A
  - ILS hold marking south of TWY F for NB aircraft on TWY A

Height restricted areas are closed when ATCT is closed from 2245 to 0600

**RS**&H

SW-3, 31 OCT 2024 to 28 NOV 2024

21224

SW-3, 31 OCT 2024 to 28 NOV 2024