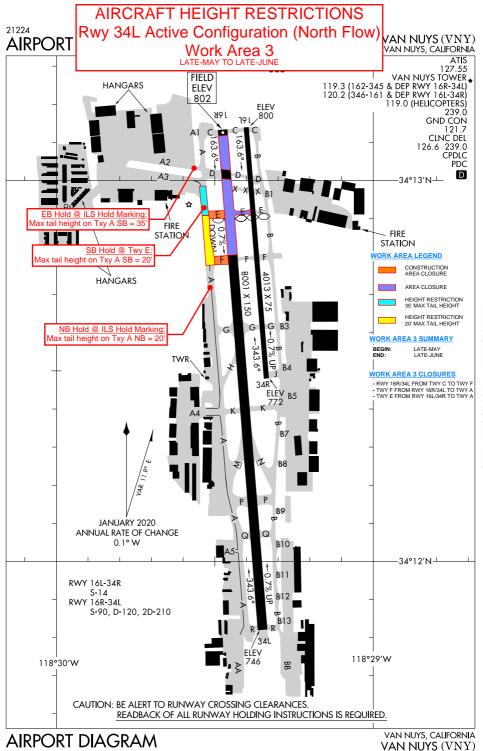

### North Flow, 34L Active Aircraft Height Restrictions

### Hold Positions for Aircraft Height Restrictions:

- <u>35' Max Tail Height:</u>
  - ILS hold marking for SB aircraft on TWY A2 at TWY A
- 20' Maximum Tail Height:
  - TWY E intersection for SB aircraft on TWY A
  - ILS hold marking south of TWY F for NB aircraft on TWY A

Height restricted areas are closed when ATCT is closed from 2245 to 0600

**RS**&H

SW-3, 31 OCT 2024 to 28 NOV 2024

21224

SW-3, 31 OCT 2024 to 28 NOV 2024