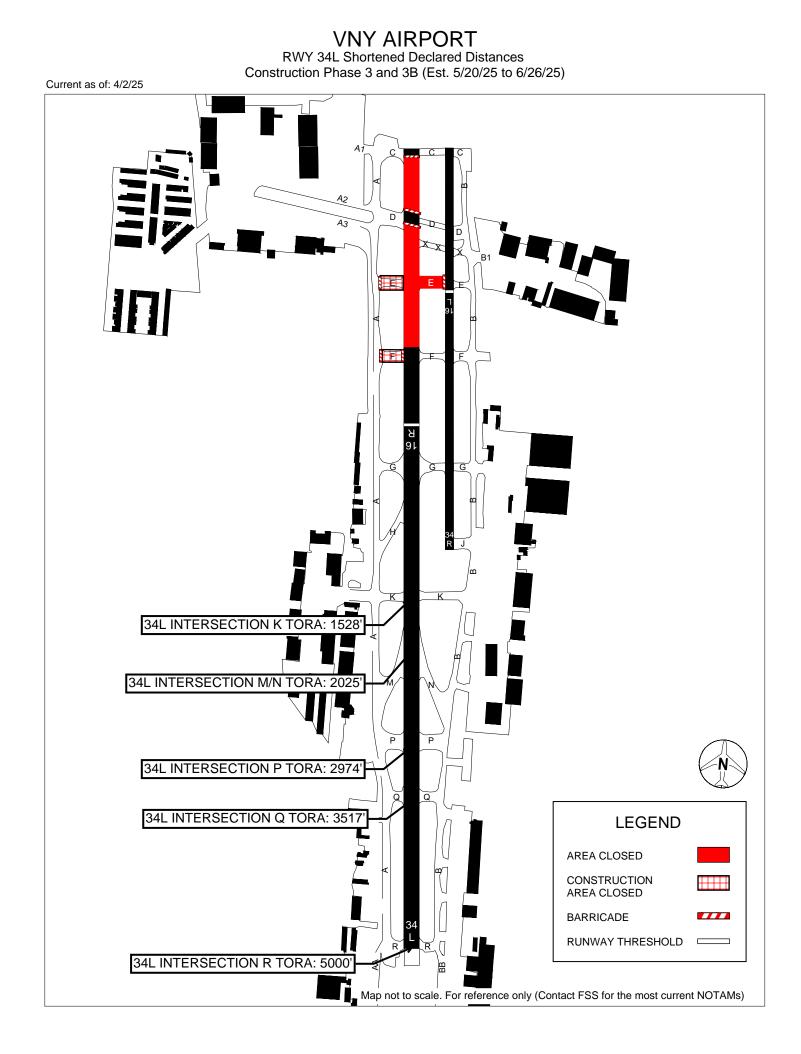

# Phase 3 – Taxiway E (west) and F (west) Reconstruction 33 Calendar Days, May 20 to June 21

| Runway 16R-34L Declared Distances |          |          |          |          |  |  |  |  |  |
|-----------------------------------|----------|----------|----------|----------|--|--|--|--|--|
|                                   | RW       | 'Y 16R   | RWY 34L  |          |  |  |  |  |  |
|                                   | Existing | Proposed | Existing | Proposed |  |  |  |  |  |
| TODA                              |          |          | 9.001/   | 5,000′   |  |  |  |  |  |
| TORA                              | 8,001′   | 5,824′   | 8,001′   |          |  |  |  |  |  |
| ASDA                              |          |          | 7 261/   | 4,824′   |  |  |  |  |  |
| LDA                               | 6,570′   | 5,224′   | 7,261′   |          |  |  |  |  |  |