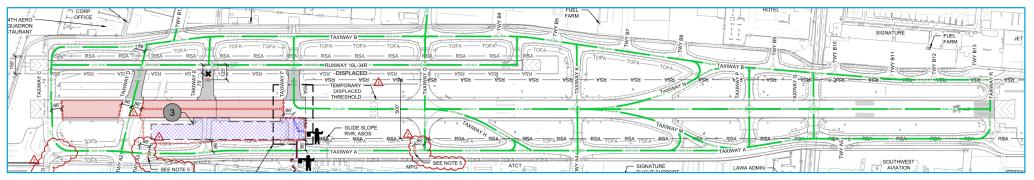

#### **Airfield Operations**

- 1. Runway 16R-34L Threshold Displaced, Partially Closed
  - a. 16R ILS Not Available
  - b. 16R PAPI Not Available, Temporary PLASI Available

### North Flow, 34L Active Aircraft Height Restrictions

### Hold Positions for Aircraft Height Restrictions:

- <u>35' Max Tail Height:</u>
  - ILS hold marking for SB aircraft on TWY A2 at TWY A
- 20' Maximum Tail Height:
  - TWY E intersection for SB aircraft on TWY A
  - ILS hold marking south of TWY F for NB aircraft on TWY A