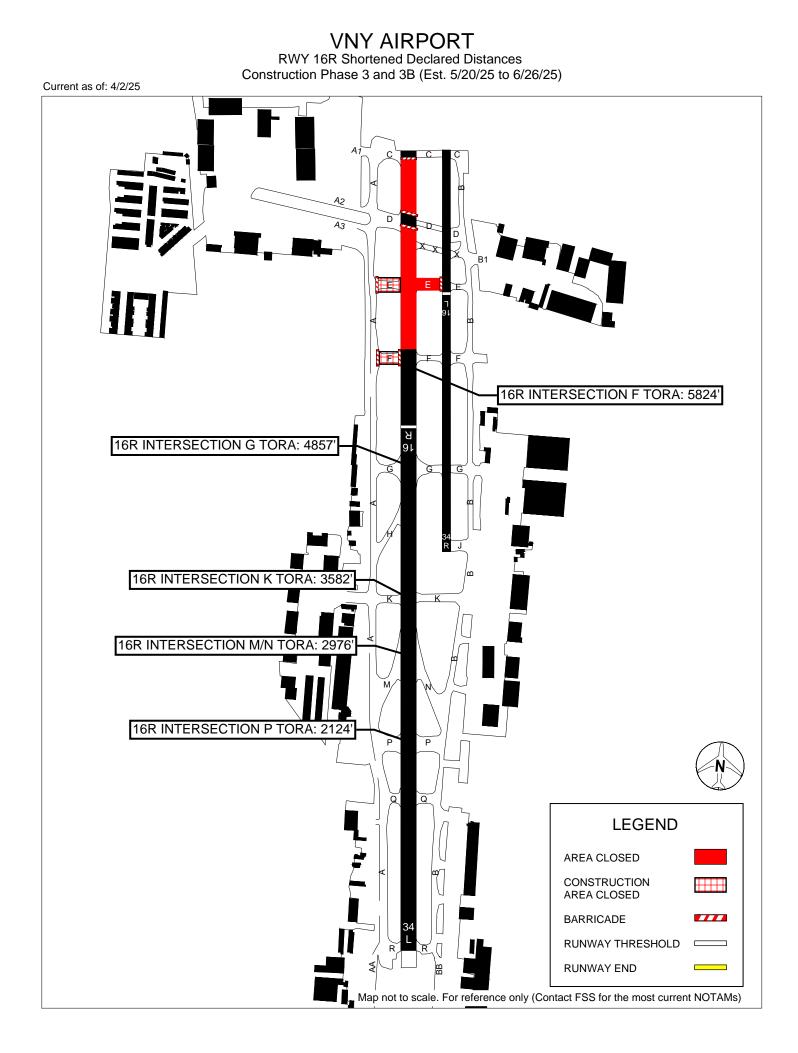

# Phase 3 – Taxiway E (west) and F (west) Reconstruction 33 Calendar Days, May 20 to June 21

| Runway 16R-34L Declared Distances |          |          |          |          |  |  |  |  |  |
|-----------------------------------|----------|----------|----------|----------|--|--|--|--|--|
|                                   | RW       | 'Y 16R   | RWY 34L  |          |  |  |  |  |  |
|                                   | Existing | Proposed | Existing | Proposed |  |  |  |  |  |
| TODA                              |          |          | 9.001/   | 5,000′   |  |  |  |  |  |
| TORA                              | 8,001′   | 5,824′   | 8,001′   |          |  |  |  |  |  |
| ASDA                              |          |          | 7 261/   | 4,824′   |  |  |  |  |  |
| LDA                               | 6,570′   | 5,224′   | 7,261′   |          |  |  |  |  |  |