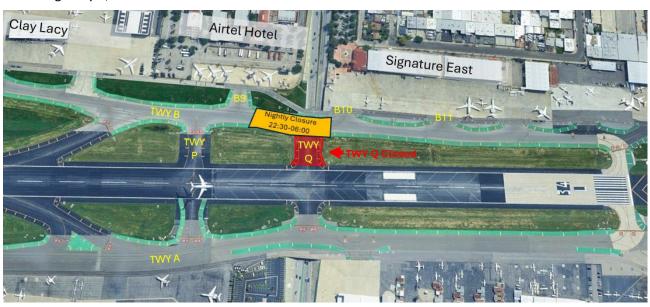

## Notice #2025-031

Date: Sunday, June 29, 2025

Time: 10:30PM

Subject: Taxiway B Nightly Closures for Taxiway Q reconstruction

Taxiway B between Taxilane B9 and Taxilane B10 will close each night from 10:30pm through 06:00am from June 29 through July 3, 2025: