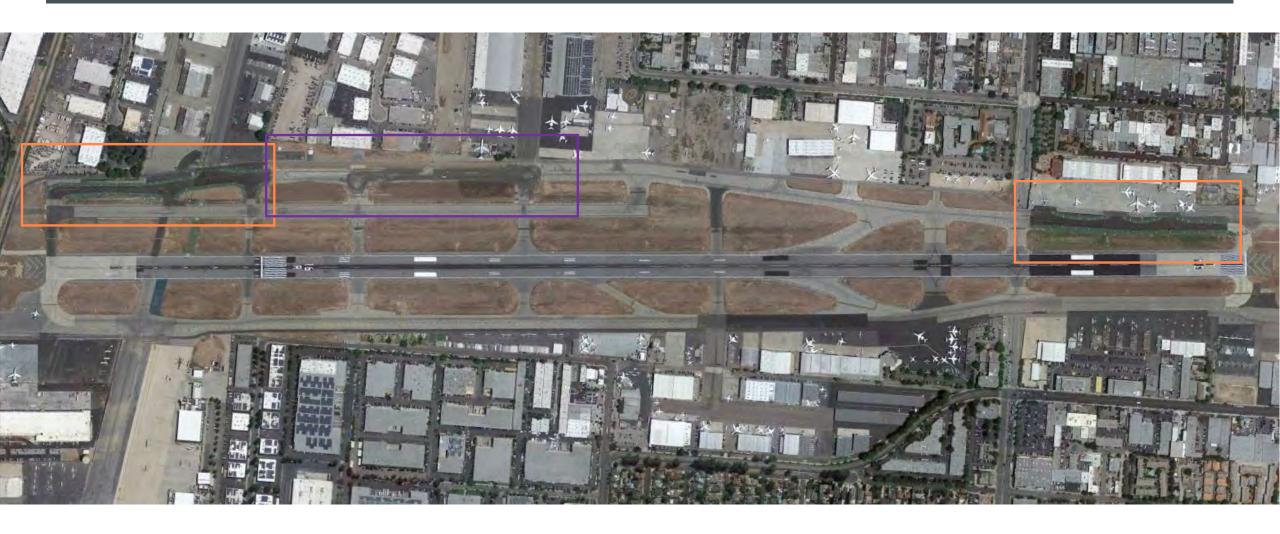

# TAXIWAY AND RUNWAY REHABILITATION PROGRAM





VAN NUYS AIRPORT – LOS ANGELES WORLD AIRPORTS



#### PROGRAM OVERVIEW



- 3 Separate Design and Construction Packages
  - I. Taxiway B \$26.3 million
  - 2. Taxiway A \$35.4 million
  - 3. Runway I6L Reconstruction | I6R Slurry Seal

- FAA Airport Improvement Program (AIP) Funded
- Full replacement of pavement on Twy A, B and Runway
  16L to current FAA Standards
- Scheduled Preventative Maintenance on 16R
- New marking; Signage, LED lighting



## JANUARY OF 2019 – BEFORE PROGRAM START



### AUGUST OF 2019 – TAXIWAY B CONSTRUCTION



#### SUMMER 2020 – FINISHING TAXIWAY B CONSTRUCTION



#### FEBRUARY 2021—TAXIWAY A CONSTRUCTION



#### TAXIWAY A SUCCESSFULLY COMPLETED





#### TAXIWAY A SUCCESSFULLY COMPLETED







### RUNWAY REHABILITATION PROJECT OVERVIEW



- Runway 16L-34R Reconstruction
- Runway 16R-34L Seal Coat and Marking

- Received FAA Grant 100% AIP Funded
- Construction February 2022 September 2022



#### RUNWAY 16L IMPROVEMENTS - PROJECT SCOPE



- Full-depth runway and shoulder pavement replacement, 20-year design life
- Taxiway fillet geometry east of Runway 16L-34R to meet current FAA standards
- Addition of blast pads to limit jet blast erosion

- Infield grading and drainage improvements to comply with Low-Impact Development Standards
- Existing runway lighting system upgrades to LED fixtures
-