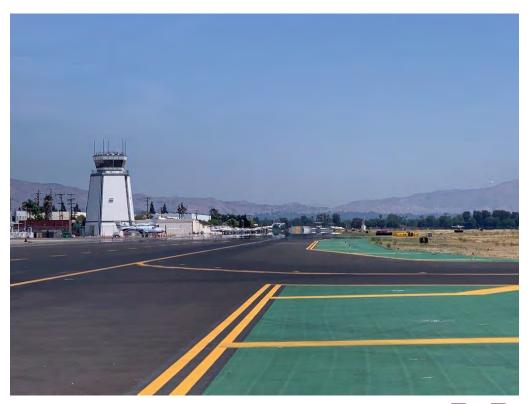

### RUNWAY REHABILITATION PROJECT OVERVIEW

- Runway 16L-34R Reconstruction
- Runway 16R-34L Seal Coat and Marking

- Received FAA Grant 100% AIP Funded
- Construction February 2022 September 2022

#### RUNWAY 16L IMPROVEMENTS - PROJECT SCOPE

- Full-depth runway and shoulder pavement replacement, 20-year design life
- Taxiway fillet geometry east of Runway 16L-34R to meet current FAA standards
- Addition of blast pads to limit jet blast erosion

- Infield grading and drainage improvements to comply with Low-Impact Development Standards
- Existing runway lighting system upgrades to LED fixtures
- Airfield Signage Upgrades
- Airfield Surface Marking