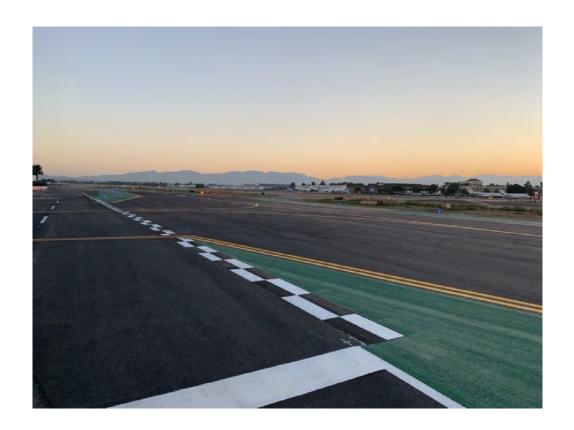

#### RUNWAY 16R SEAL COAT AND RE-MARKING- PROJECT SCOPE

- Required maintenance in order to maximize the life of the runway pavements
- Will improve visual acuity of the runway
- Surface preparation including marking removal and crack sealing

- Installation of asphalt seal coat
- Remarking of runway and taxiway surface markings
- Runway threshold and edge lighting upgrades to LED