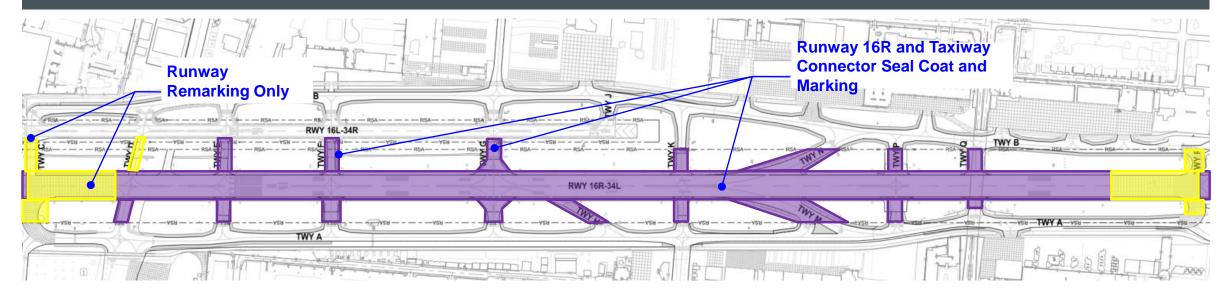

### RUNWAY REHABILITATION PROJECT OVERVIEW

- Runway 16L-34R Reconstruction
- Runway 16R-34L Seal Coat and Marking

- Received FAA Grant 100% AIP Funded
- Construction February 2022 September 2022

#### RUNWAY 16L IMPROVEMENTS - PROJECT SCOPE

- Full-depth runway and shoulder pavement replacement, 20-year design life
- Taxiway fillet geometry east of Runway 16L-34R to meet current FAA standards
- Addition of blast pads to limit jet blast erosion

- Infield grading and drainage improvements to comply with Low-Impact Development Standards
- Existing runway lighting system upgrades to LED fixtures
- Airfield Signage Upgrades
- Airfield Surface Marking

#### RUNWAY 16R SEAL COAT AND RE-MARKING- PROJECT SCOPE

- Required maintenance in order to maximize the life of the runway pavements
- Will improve visual acuity of the runway
- Surface preparation including marking removal and crack sealing

- Installation of asphalt seal coat
- Remarking of runway and taxiway surface markings
- Runway threshold and edge lighting upgrades to LED