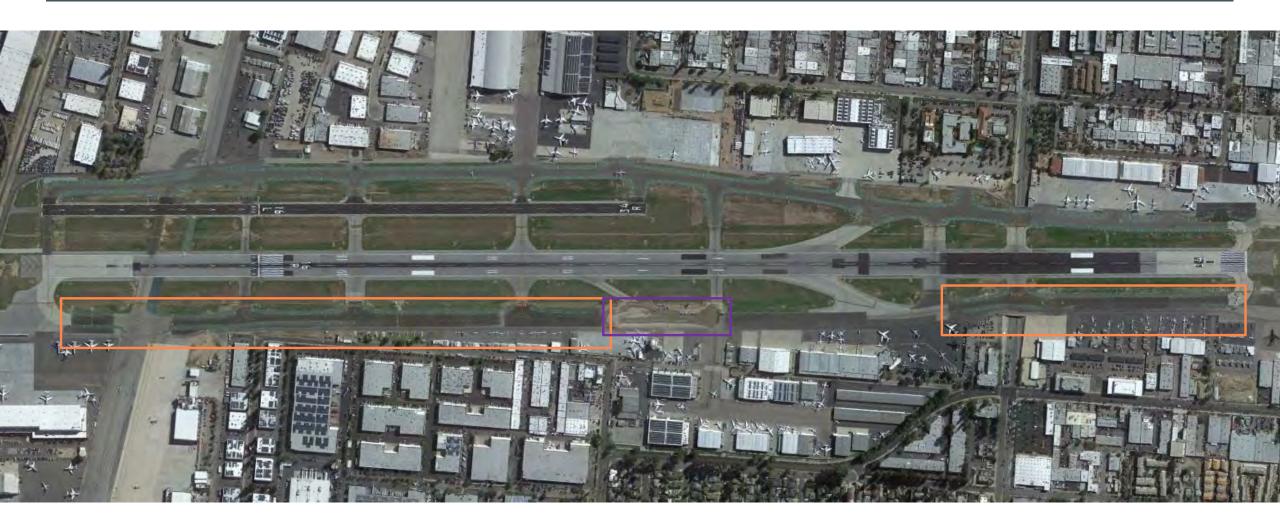

# TAXIWAY AND RUNWAY REHABILITATION PROGRAM





VAN NUYS AIRPORT – LOS ANGELES WORLD AIRPORTS



#### PROGRAM OVERVIEW



- 3 Separate Design and Construction Packages
  - I. Taxiway B \$26.3 million
  - 2. Taxiway A \$35.4 million
  - 3. Runway I6L Reconstruction | I6R Slurry Seal

- FAA Airport Improvement Program (AIP) Funded
- Full replacement of pavement on Twy A, B and Runway
  16L to current FAA Standards
- Scheduled Preventative Maintenance on 16R
- New marking; Signage, LED lighting



## JANUARY OF 2019 – BEFORE PROGRAM START



### AUGUST OF 2019 – TAXIWAY B CONSTRUCTION



#### SUMMER 2020 – FINISHING TAXIWAY B CONSTRUCTION



#### FEBRUARY 2021—TAXIWAY A CONSTRUCTION



#### TAXIWAY A SUCCESSFULLY COMPLETED





#### TAXIWAY A SUCCESSFULLY COMPLETED







### RUNWAY REHABILITATION PROJECT OVERVIEW



- Runway 16L-34R Reconstruction
- Runway 16R-34L Seal Coat and Marking

- Received FAA Grant 100% AIP Funded
- Construction February 2022 September 2022



#### RUNWAY 16L IMPROVEMENTS - PROJECT SCOPE



- Full-depth runway and shoulder pavement replacement, 20-year design life
- Taxiway fillet geometry east of Runway 16L-34R to meet current FAA standards
- Addition of blast pads to limit jet blast erosion

- Infield grading and drainage improvements to comply with Low-Impact Development Standards
- Existing runway lighting system upgrades to LED fixtures
- Airfield Signage Upgrades
- Airfield Surface Marking



#### RUNWAY 16R SEAL COAT AND RE-MARKING- PR