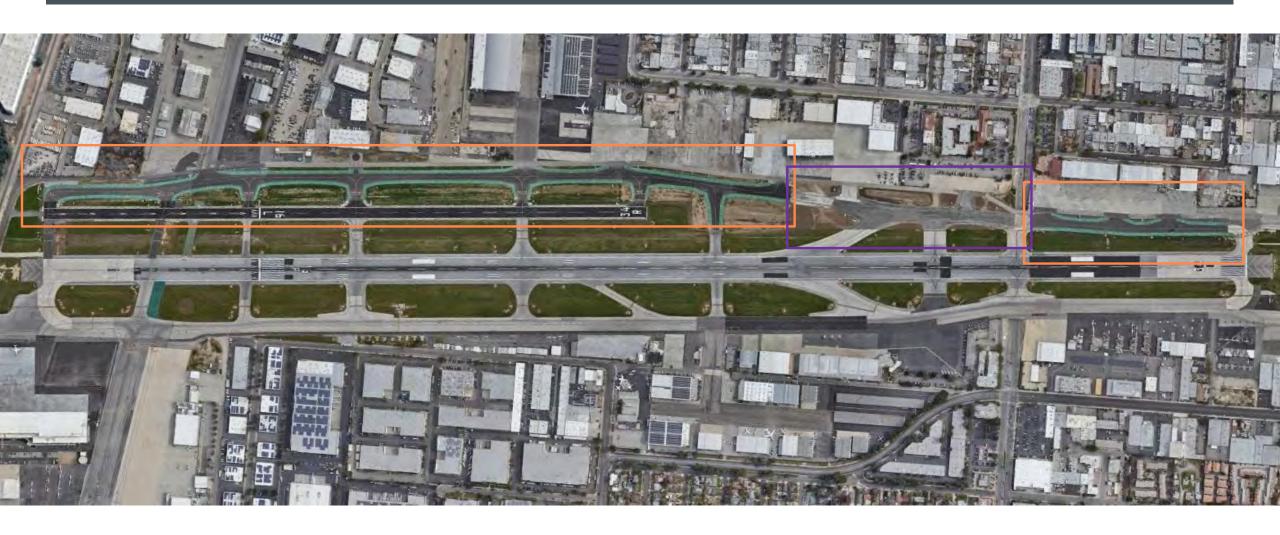

# TAXIWAY AND RUNWAY REHABILITATION PROGRAM





VAN NUYS AIRPORT – LOS ANGELES WORLD AIRPORTS



#### PROGRAM OVERVIEW



- 3 Separate Design and Construction Packages
  - I. Taxiway B \$26.3 million
  - 2. Taxiway A \$35.4 million
  - 3. Runway I6L Reconstruction | I6R Slurry Seal

- FAA Airport Improvement Program (AIP) Funded
- Full replacement of pavement on Twy A, B and Runway
  16L to current FAA Standards
- Scheduled Preventative Maintenance on 16R
- New marking; Signage, LED lighting



## JANUARY OF 2019 – BEFORE PROGRAM START



### AUGUST OF 2019 – TAXIWAY B CONSTRUCTION



#### SUMMER 2020 – FINISHING TAXIWAY B CONSTRUCTION



#### FEBRUARY 2021—TAXIWAY A CONSTRUCTION



#### TAXIWAY A SUCCESSFULLY COMPLETED





#### TAXIWAY A SUCCESSFULLY COMPLETED







### RUNWAY REHABILITATION PROJECT OVERVIEW



- Runway 16L-34R Reconstruction
- Runway 16R-34L Seal Coat and Marking

- Received FAA Grant 100% AIP Funded
- Construction February 2022 September 2022



#### RUNWAY 16L IMPROVEMENTS - PROJECT SCOPE



- Full-depth runway and shoulder pavement replacement, 20-year design life
- Taxiway fillet geometry east of Runway 16L-34R to meet current FAA standards
- Addition of blast pads to limit jet blast erosion

- Infield grading and drainage improvements to comply with Low-Impact Development Standards
- Existing runway lighting system upgrades to LED fixtures
- Airfield Signage Upgrades
- Airfield Surface Marking