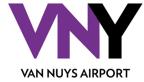

#### CURRENT CONSTRUCTION SEQUENCE

- No runway impacts prior to or during Super Bowl 2022
- Runway 16L Closed from Mid February through Early August
- Runway 16R impacted in August and September
  - 3 weeks of nighttime closures
  - 2 mid-week closures (Monday 2200-Thursday 0600)