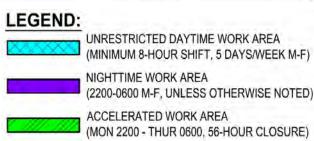

#### CURRENT CONSTRUCTION SEQUENCE

- No runway impacts prior to or during Super Bowl 2022
- Runway 16L Closed from Mid February through Early August
- Runway 16R impacted in August and September
  - 3 weeks of nighttime closures
  - 2 mid-week closures (Monday 2200-Thursday 0600)