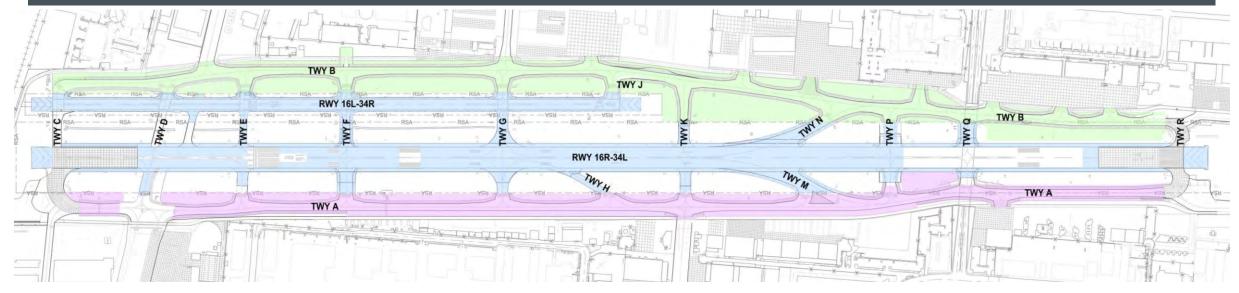

### RUNWAY REHABILITATION PROJECT OVERVIEW

- Runway 16L-34R Reconstruction
- Runway 16R-34L Seal Coat and Marking

- Received FAA Grant 100% AIP Funded
- Construction February 2022 September 2022

#### RUNWAY 16L IMPROVEMENTS - PROJECT SCOPE

- Full-depth runway and shoulder pavement replacement, 20-year design life
- Taxiway fillet geometry east of Runway 16L-34R to meet current FAA standards
- Addition of blast pads to limit jet blast erosion

- Infield grading and drainage improvements to comply with Low-Impact Development Standards
- Existing runway lighting system upgrades to LED fixtures
- Airfield Signage Upgrades
- Airfield Surface Marking

#### RUNWAY 16R SEAL COAT AND RE-MARKING- PROJECT SCOPE

- Required maintenance in order to maximize the life of the runway pavements
- Will improve visual acuity of the runway
- Surface preparation including marking removal and crack sealing

- Installation of asphalt seal coat
- Remarking of runway and taxiway surface markings
- Runway threshold and edge lighting upgrades to LED